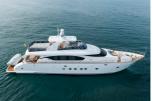

## Miredo

JACUZZI ITALIAN CHEF CONVERTIBLE TWINS INTO DOUBLES

Length: 25.70 meters

Guests: 10 Total Crew: 3

Summer Cruising Areas: Naples, Riviera, Sardinia, Sicily

Winter Cruising Areas: Riviera

Available in the summer from

Euro 39.000 / week

Available in the winter from

Euro **36.000** / week

Brand new Maiora 24S with an overall length of 26 metres, launched June 2015. The yacht will start with a long maiden voyage with the Owner and will be available for charter starting September 2015.