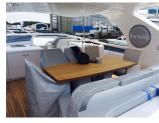

## Miredo

JACUZZI ITALIAN CHEF CONVERTIBLE TWINS INTO DOUBLES

Length: 25.70 meters

Guests: 10 Total Crew: 3

Summer Cruising Areas: Naples, Riviera, Sardinia, Sicily

Winter Cruising Areas: Riviera

Available in the summer from

Euro 39.000 / week

Available in the winter from

Euro **36.000** / week

Brand new Maiora 24S with an overall length of 26 metres, launched June 2015. The yacht will start with a long maiden voyage with the Owner and will be available for charter starting September 2015.