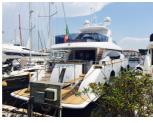

## Miredo

JACUZZI ITALIAN CHEF CONVERTIBLE TWINS INTO DOUBLES

Length: 25.70 meters

Guests: 10 Total Crew: 3

Summer Cruising Areas: Naples, Riviera, Sardinia, Sicily

Winter Cruising Areas: Riviera

Available in the summer from

Euro 39.000 / week

Available in the winter from

Euro **36.000** / week

Brand new Maiora 24S with an overall length of 26 metres, launched June 2015. The yacht will start with a long maiden voyage with the Owner and will be available for charter starting September 2015.

## **YACHT DETAILS**

| Guests:     | 10   | Total Staterooms: | 4            |
|-------------|------|-------------------|--------------|
| Total Crew: | 3    | Length:           | 25.70 meters |
| Built:      | 2015 | Builder:          | Maiora       |
| Model:      | 24s  | Cruising Speed:   | 20 knots     |