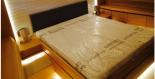

## **STATEROOMS**

| <b>Master</b>                     | <b>Double</b>   | Two Twin Cabins |
|-----------------------------------|-----------------|-----------------|
| with queen bed                    | with double bed | with twin be ds |
| O <b>ther</b><br>with pullman bed |                 |                 |

## **YACHT DETAILS**

| Guests:     | 10   | Total Staterooms: | 4            |
|-------------|------|-------------------|--------------|
| Total Crew: | 3    | Length:           | 25.70 meters |
| Built:      | 2015 | Builder:          | Maiora       |
| Model:      | 24s  | Cruising Speed:   | 20 knots     |