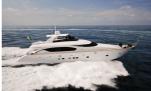

## Miredo

JACUZZI ITALIAN CHEF CONVERTIBLE TWINS INTO DOUBLES

Length: 25.70 meters

Guests: 10 Total Crew: 3

Summer Cruising Areas: Naples, Riviera, Sardinia, Sicily

Winter Cruising Areas: Riviera

Available in the summer from

Euro 39.000 / week

Available in the winter from

Euro **36.000** / week

Brand new Maiora 24S with an overall length of 26 metres, launched June 2015. The yacht will start with a long maiden voyage with the Owner and will be available for charter starting September 2015.