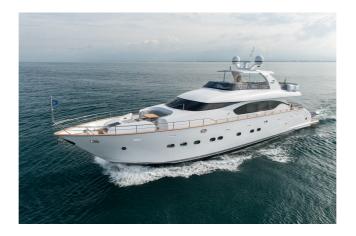

## Miredo

JACUZZI ITALIAN CHEF CONVERTIBLE TWINS INTO DOUBLES

Length: 25.70 meters

Guests: 10 Total Crew: 3

Summer Cruising Areas: Naples, Riviera, Sardinia, Sicily

Winter Cruising Areas: Riviera

Available in the summer from

Euro 39.000 / week

Available in the winter from

Euro **36.000** / week

Brand new Maiora 24S with an overall length of 26 metres, launched June 2015. The yacht will start with a long maiden voyage with the Owner and will be available for charter starting September 2015.

## **YACHT DETAILS**

| Guests:     | 10   | Total Staterooms: | 4            |
|-------------|------|-------------------|--------------|
| Total Crew: | 3    | Length:           | 25.70 meters |
| Built:      | 2015 | Builder:          | Maiora       |
| Model:      | 24s  | Cruising Speed:   | 20 knots     |