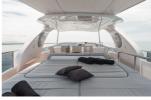

## Miredo

JACUZZI ITALIAN CHEF CONVERTIBLE TWINS INTO DOUBLES

Length: 25.70 meters

Guests: 10 Total Crew: 3

Summer Cruising Areas: Naples, Riviera, Sardinia, Sicily

Winter Cruising Areas: Riviera

Available in the summer from

Euro 39.000 / week

Available in the winter from

Euro **36.000** / week

Brand new Maiora 24S with an overall length of 26 metres, launched June 2015. The yacht will start with a long maiden voyage with the Owner and will be available for charter starting September 2015.