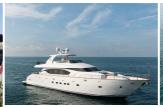

## Miredo

JACUZZI ITALIAN CHEF CONVERTIBLE TWINS INTO DOUBLES

Length: 25.70 meters

Guests: 10 Total Crew: 3

Summer Cruising Areas: Naples, Riviera, Sardinia, Sicily

Winter Cruising Areas: Riviera

Available in the summer from

Euro 39.000 / week

Available in the winter from

Euro **36.000** / week

Brand new Maiora 24S with an overall length of 26 metres, launched June 2015. The yacht will start with a long maiden voyage with the Owner and will be available for charter starting September 2015.