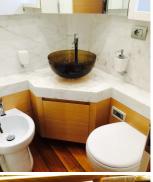

## **STATEROOMS**

| <b>Master</b>                     | <b>Double</b>   | Two Twin Cabins |
|-----------------------------------|-----------------|-----------------|
| with queen bed                    | with double bed | with twin be ds |
| O <b>ther</b><br>with pullman bed |                 |                 |

## **YACHT DETAILS**

| Guests:     | 10   | Total Staterooms: | 4            |
|-------------|------|-------------------|--------------|
| Total Crew: | 3    | Length:           | 25.70 meters |
| Built:      | 2015 | Builder:          | Maiora       |
| Model:      | 24s  | Cruising Speed:   | 20 knots     |